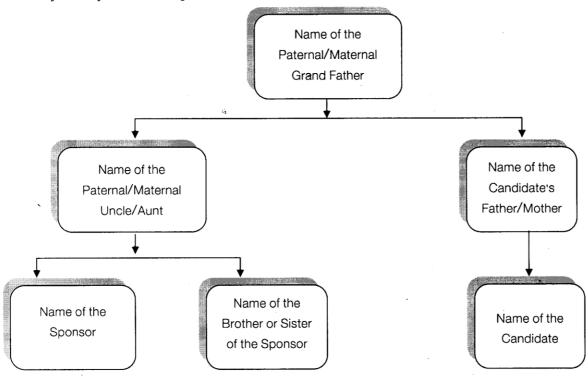

9. Phone Number

My family relationship is as under:

D:\Jayant\NRI-Procedure2019.docx

Note: Family tree shown above is for representation and will change as per Maternal / Paternal relations/Sponsor's case